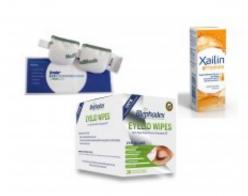

## **Short Description**

Wipes, Heat Compress and Drops.

Buy and receive FREE FREIGHT.

Select Free Freight on checkout.

## **Description**

Most Dry Eye Treatments involve a combination of approaches to maximise the benefits.

Our most popular combination involves Blephadex Natural Lid Wipes with Tea Tree Oil for tratment of Blepharitis and Demodex, A moist heat mask to gently open up the pores that supply tears and a Xailin Hydrate drop to refresh your eyes when tired or dry.