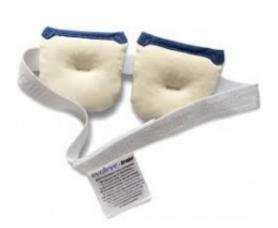

## **Short Description**

Moist Heat Compress for Contact Lens Wearers

## **Description**

Extends the comfortable wear time of contact lenses while reducing the risk of infection.

- Experience the ultimate in clean, moist heat from the first and only compress clinically proven to extend comfortable wearing time of contact lenses
- Designed with patented MediBeads® and EyeOnic™ anti-microbial fabric, Eyeleve™ is convenient to use.
- The compress features technologies that have been clinically proven to

extend the comfortable wear time of contacts by up to 3 hours.

- Just heat in the microwave for 20 seconds and apply for 8-10 minutes. There's no wetting, no fuss just penetrating moist heat.
- It can be used daily or as needed to provide extended lens comfort.

Using the Eyeleve™ compress stimulates the meibomian glands to provide natural lubrication and soothe tired, irritated eyes.