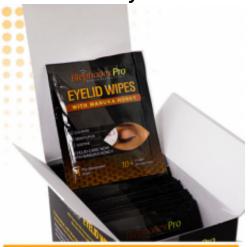

### **Description**

Blephadex Pro for home use comes in box of pre-moistened wipes. Both these clinically proven treatment options include a patented combination of Tea Tree Oil, Manuka Honey, Coconut Oil and a gentle lid cleanser.

\*Now with Manuka Honey

Doctor Recommended Blephadex-eyelid-wipes

Clinically Proven.

Easy to use.

Soothes and moisturises.

Non irritating.

Every other day use.

Removes oil and debris.

Can be used for makeup removal.

Stimulates meibomian gland secretions.

Made in USA.